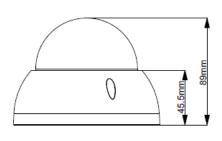

## DHA1342WV HD-CVI/CVBS 2MP Day/Night IR Vandal Dome

| DHA1342WV               | Product Specifications                                  |
|-------------------------|---------------------------------------------------------|
| Image Sensor:           | 2MP 1/2.7" CMOS Progressive Scan Image Sensor           |
| Effective Pixels:       | 1930(H)×1088(V)                                         |
| Minimum Illumination:   | 0.02LUX/F1.3 / 0Lux(IR ON)                              |
| S/N Ratio:              | > 65 dB                                                 |
| Dynamic Range:          | Digital WDR                                             |
| Auto Iris Control:      | DC only                                                 |
| Lens /IR Night Vision:  | 2.7 ~ 13.5mm Vari-Focal Lens / 30 meters IR LEDs        |
| Video Resolution:       | 2MP (1920 x 1080), 720p                                 |
| Video Frame Rate:       | 25/30 fps @ 1080p                                       |
| Video Frame Rate:       | 50/60 fps @ 720p                                        |
| Video Output:           | BNC, 1V p-p, NTSC and PAL Versions; HD/SD switchable    |
| OSD:                    | Multi-Language                                          |
| Day/Night:              | Auto(ICR) / Color / B/W                                 |
| White Balance:          | Auto / Manual                                           |
| Gain Control:           | Auto / Manual                                           |
| Noise Reduction:        | 2DNR                                                    |
| Picture Adjustment:     | Mirror / Brightness / Contrast / Sharpness / Hue / Gain |
| Video/Control Distance: | 200m over Coaxial Cable                                 |
| Power Supply:           | 12VDC - 5W                                              |
| Operating Temperature:  | -22°F ~ 140°F (-30°C ~ 60°C)                            |
| Operating Humidity:     | 0-95% non-condensing                                    |
| Dimensions Dia. x H:    | 4" (122mm) X 3.5" (89mm)                                |
| Weight:                 | 1 lb. (450g)                                            |
| Materials:              | Aluminum; IK10                                          |
| Regulatory Compliance:  | CE, FCC, ROHS, IP67                                     |